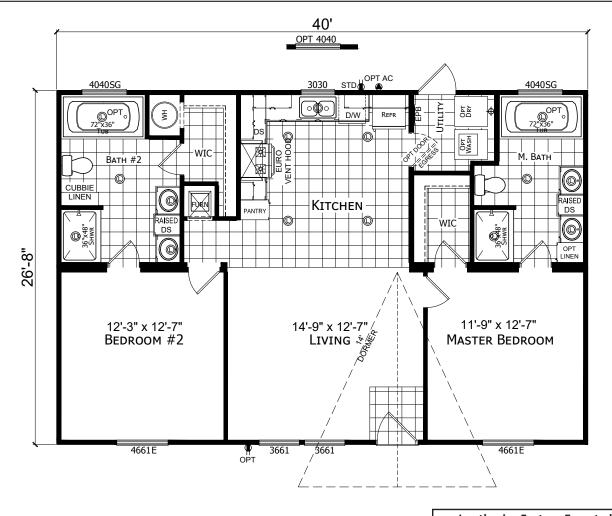

## Monterrey

Champion Select Series

2 Bedrooms, 2 Baths Approx. 1,067 Sq. Ft.

Last Updated: 4-10-20

501A S. Burleson Blvd., Burleson, TX 76028 I authorize Factory Expo to build my house, per this plan.

Customer Signature/Date