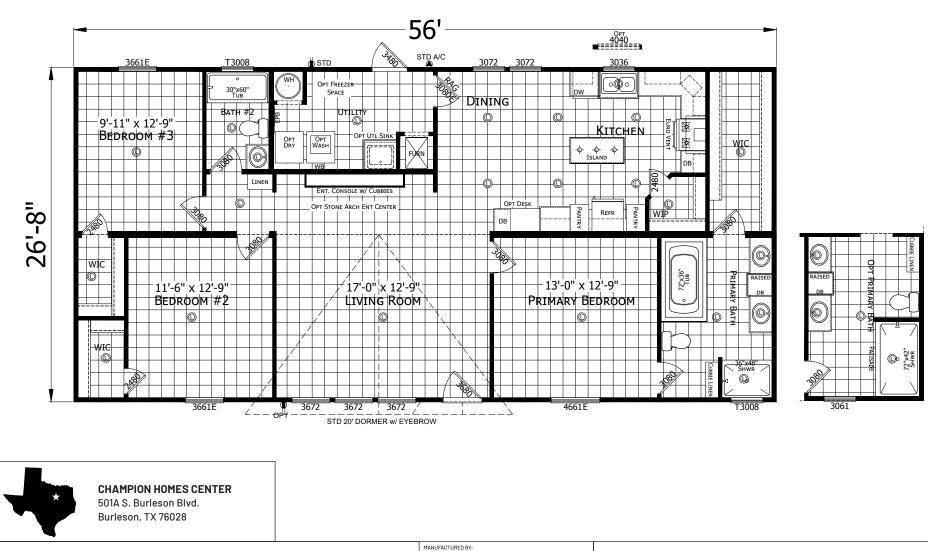

## Patton

Champion Select Series - Multi Section

1,493 SQ. FT. (Approximate) 3 Bedroom, 2 Bath

Last Updated: 7-16-24

CHAMPION<sup>®</sup>

HOMES