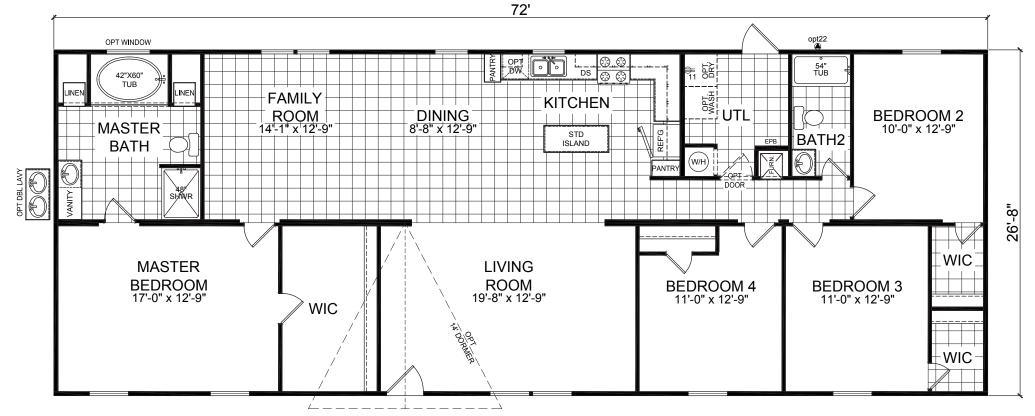

## Quinton

Redman Classic Series. Multi-Section

4 Bedroom, 2 Bath Approx. 1,920 Sq. Ft.

Last Updated: 4-1-16

Burleson, TX 76028

501A S. Burleson Blvd.,

I authorize Factory Expo to build my house, per this plan.