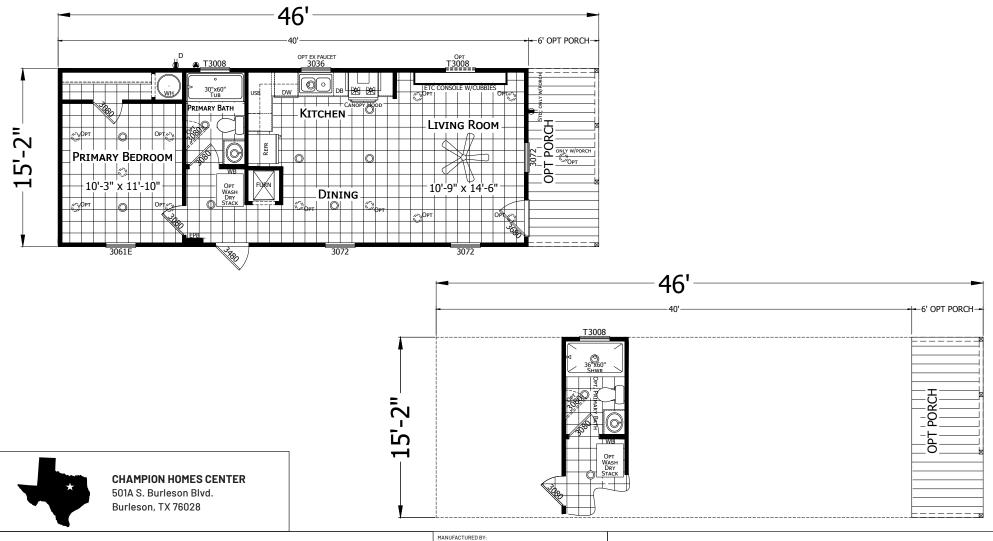

## Rochelle

Redman New Moon Series - Multi Section

606 SQ. FT. (Approximate) 1 Bedroom, 1 Bath

Last Updated: 1-14-25

REDMAN