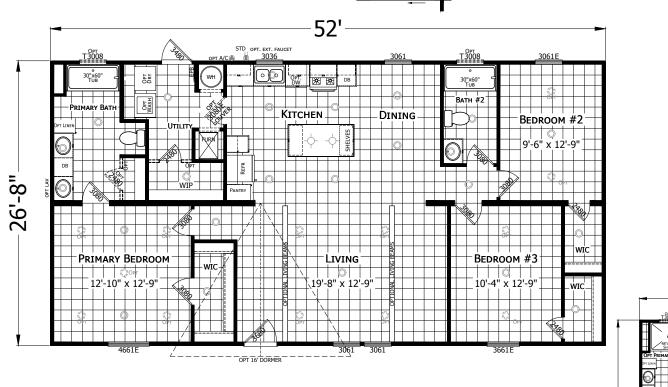

## San Saba

Redman Classic Series - Multi Section

1,387 SQ. FT. (Approximate) 3 Bedroom, 2 Bath

Last Updated: 1-9-25