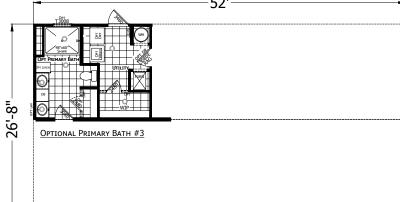

## San Saba

Redman Classic Series - Multi Section

1,387 SQ. FT. (Approximate) 3 Bedroom, 2 Bath

Last Updated: 1-9-25