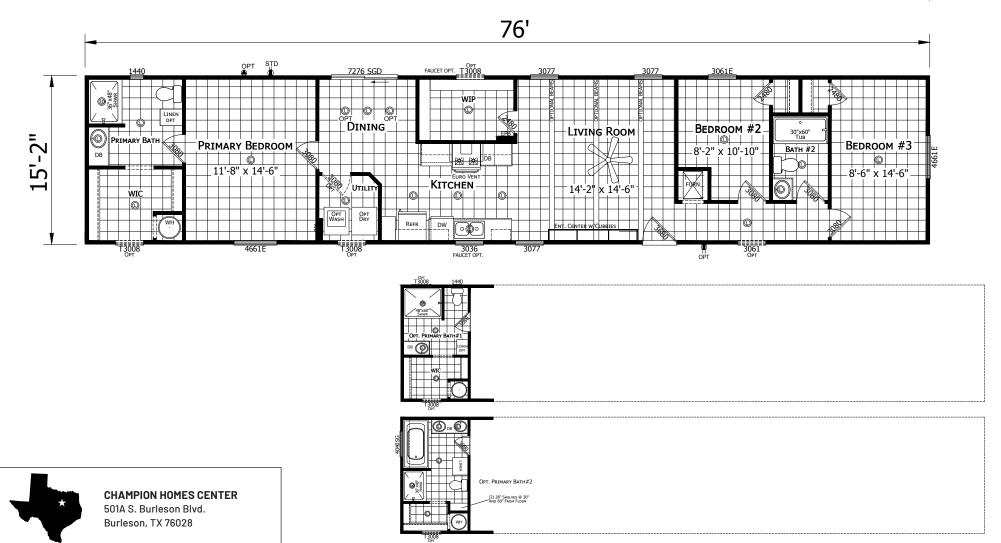

## **Shelton**

Redman New Moon Series - Multi Section

1153 SQ. FT. (Approximate) 3 Bedroom, 2 Bath

Last Updated: 1-14-25