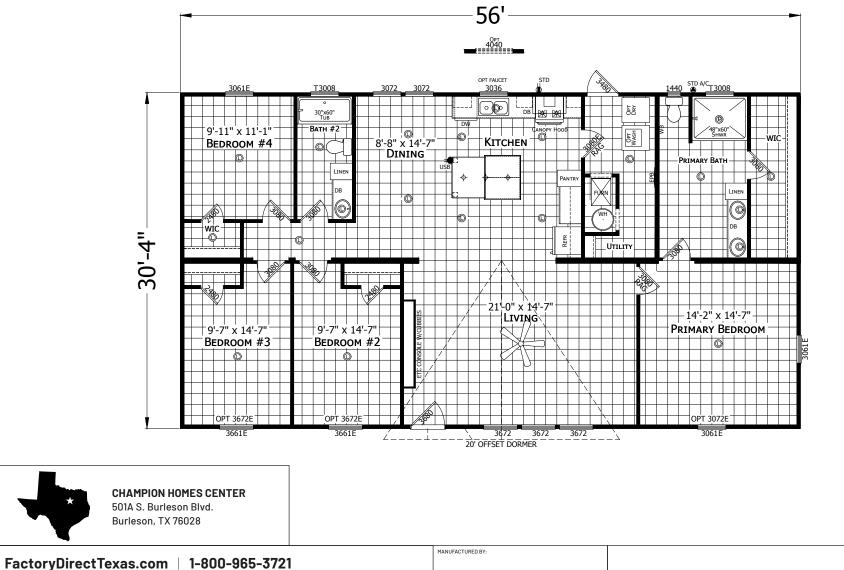

## Texana

Redman New Moon Series - Multi Section

1,699 SQ. FT. (Approximate) 4 Bedroom, 2 Bath

Last Updated: 7-17-24

REDMAN

**IMPORTANT:** Champion Homes reserves the right to modify, cancel or substitute products or features of this event at any time without prior notice or obligation. Pictures and other promotional materials are representative and may depict

or contain floor plans, square footages, elevations, options, upgrades, extra design features, decorations, floor coverings, specialty light fixtures, custom paint and wall coverings, window treatments, landscaping, sound and alarm systems, furnishings, appliances, and other designer/decorator features and amenities that are not included as part of the home and/or may not be available at all locations. Home, pricing and community information is subject to change, and homes to prior sale, at any time without notice or obligation. ©2020 Champion Homes. All rights reserved. I authorize Champion Homes Center to build my house, per this plan.
X \_\_\_\_\_\_
Customer Signature/Date