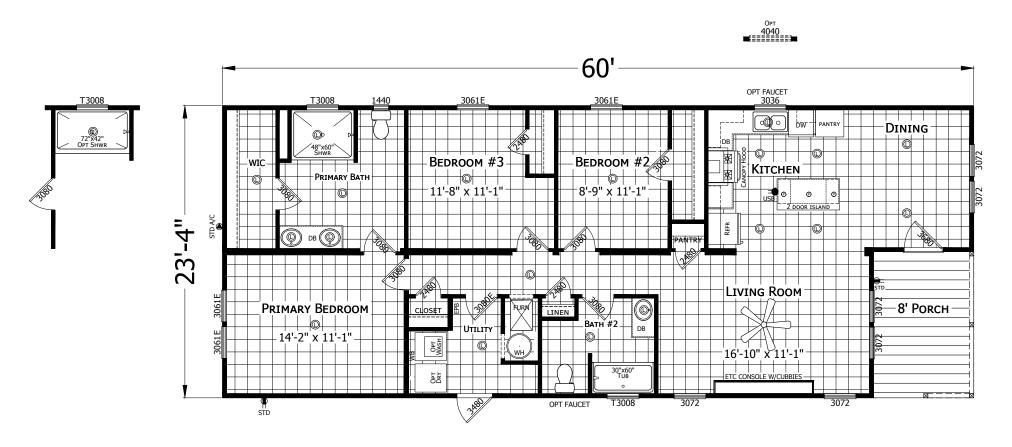

## Wilbur

Redman New Moon Series - Multi Section 1,400 SQ. FT. (Approximate) 3 Bedroom, 2 Bath

Last Updated: 7-17-24