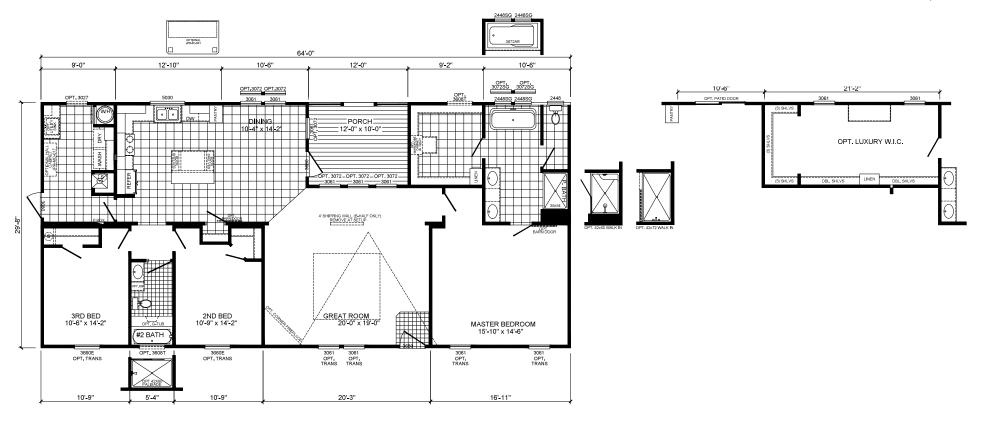

## **Abbott**

Freedom Series

1,958 SQ. FT. (Approximate) 3 Bedrooms, 2 Baths

Last Updated: 8-7-24