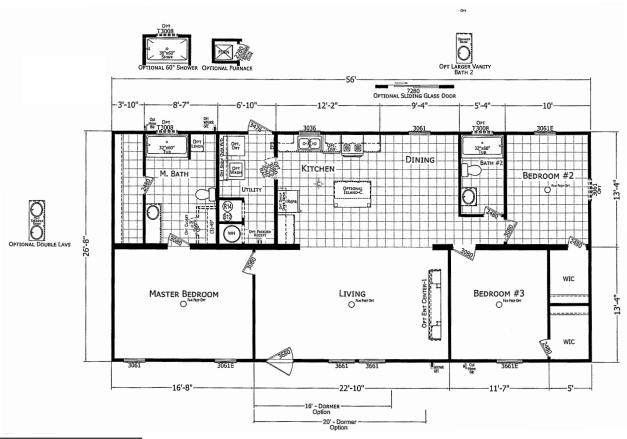

## **Aileron**

**Forest Manor Series** 

3 Bedrooms, 2 Baths Approx. 1,493 Sq. Ft.

Last Updated: 6-24-20

| I authorize Factory Expo Home Centers to build my house, per | this plan. |
|--------------------------------------------------------------|------------|
| x                                                            |            |
| Customer Signature/Date                                      |            |