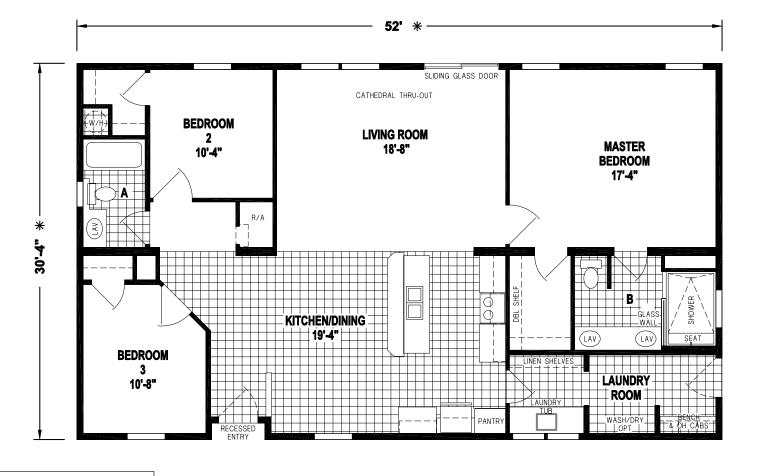

## Anastasia

Silver Springs Limited Series

1,577 SQ. FT. (Approximate) 3 Bedroom, 2 Bath

Last Updated: 7-5-22

FACTORY SELECT HOMES 19280 Cortez Blvd. Brooksville, FL 34601