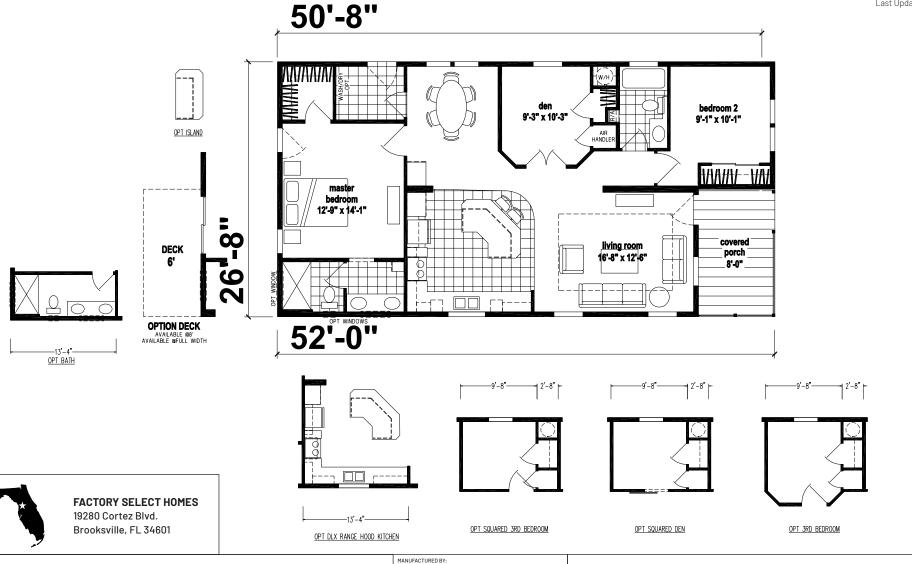

## **Berrien**

Silver Springs Limited Series

1,351 SQ. FT. (Approximate) 2 Bedrooms, 2 Baths

Last Updated: 1-8-24