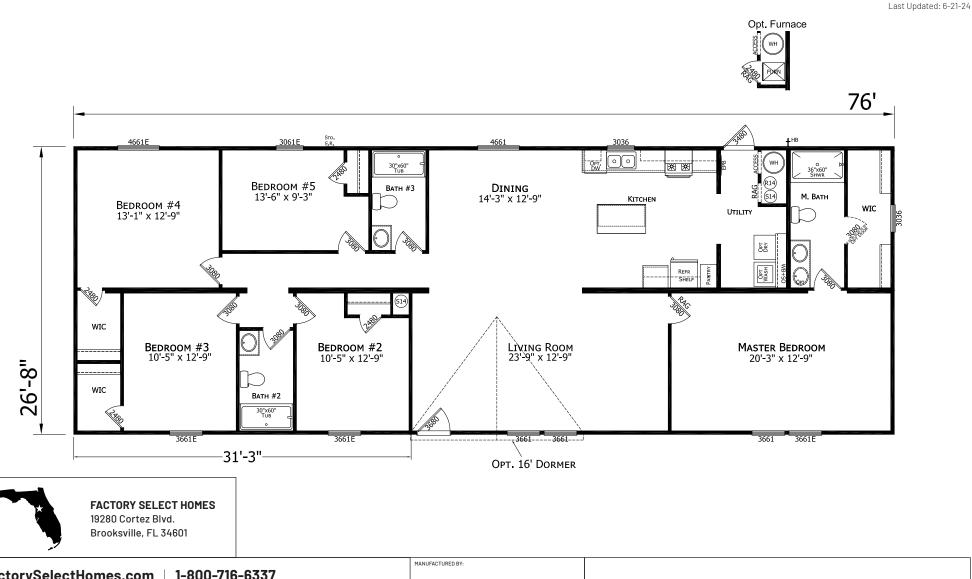

## **Bimini**

## **Prime Series** 2,027 SQ. FT. (Approximate) 5 Bedroom, 3 Bath