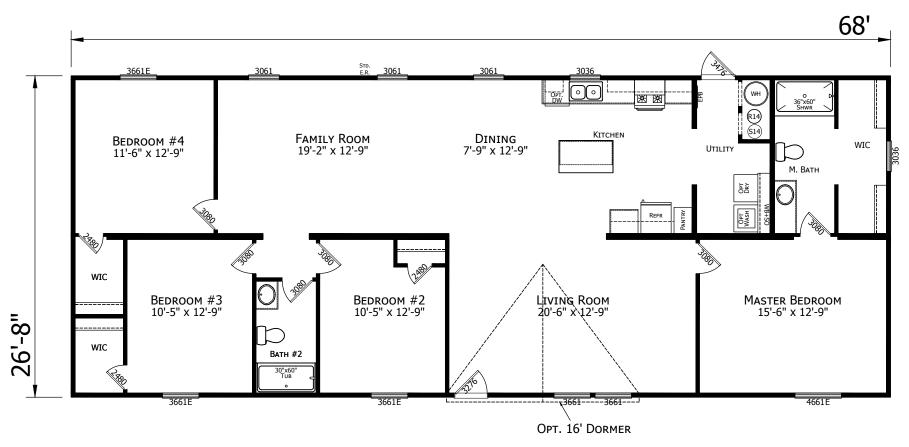

## **Birkenfield Prime**

**Prime Series** 

1,814 SQ. FT. (Approximate) 4 Bedroom, 2 Bath

\*Limited quantities of the Birkenfield Prime are available - please call our sales office to confirm.

FACTORY SELECT HOMES 19280 Cortez Blvd. Brooksville, FL 34601