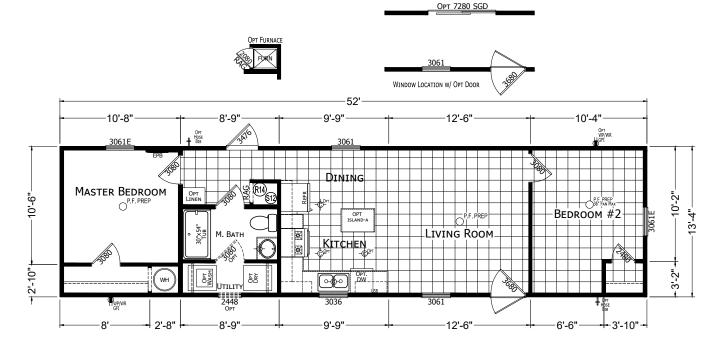

## **Bridget**

**Trinity Series** 

693 SQ. FT. (Approximate) 2 Bedrooms, 1 Baths

Last Updated: 3-4-24

Note: Room Sizes Include Wall Dimensions And Are Not Indicative of True Net Dimensions