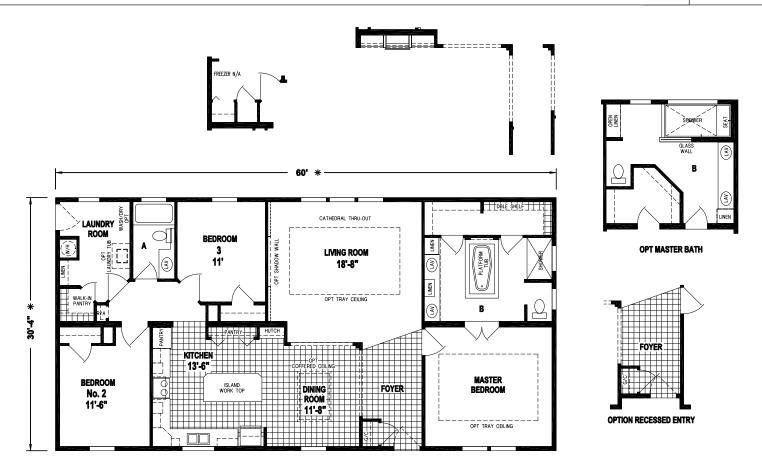

## **Brimstone**

Silver Springs Limited Series

1,833 SQ. FT. (Approximate) 3 Bedrooms, 2.5 Baths

Last Updated: 5-19-22