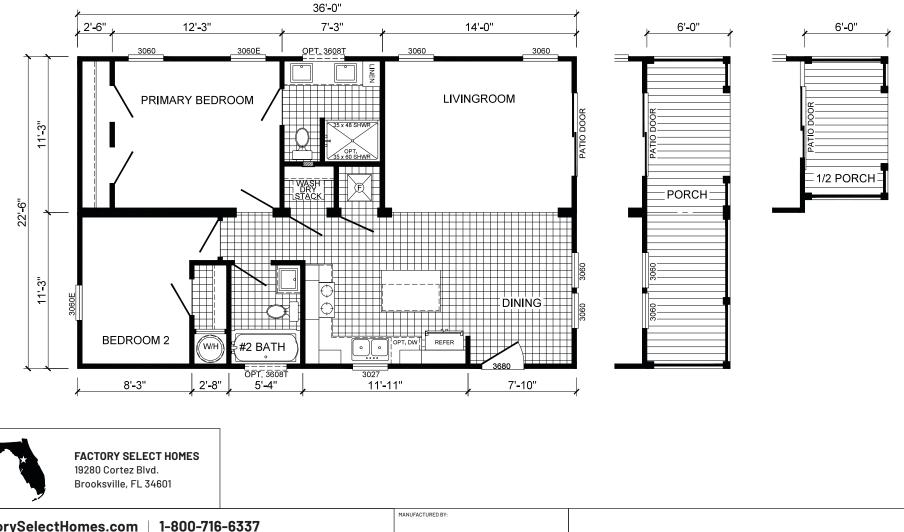

## **Brookfield**

## **Community Series**

810 SQ. FT. (Approximate) 2 Bedrooms, 2 Baths

Last Updated: 12-5-22

## **OPTIONAL PORCHES**