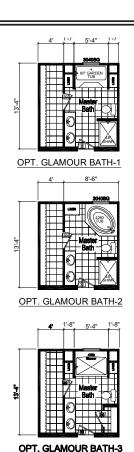

## **Camelot**

**Crossings Limited Series** 

3 Bedrooms, 2 Baths Approx. 1,494 Sq. Ft.

Last Updated: 9-14-18

| I authorize Factory Expo Home Centers to build my house, per this plan. |
|-------------------------------------------------------------------------|
| x                                                                       |
| Customer Signature/Date                                                 |