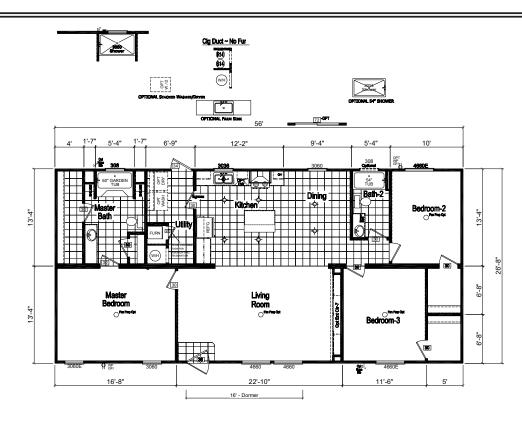

## **Camelot**

**Crossings Limited Series** 

3 Bedrooms, 2 Baths Approx. 1,494 Sq. Ft.

Last Updated: 9-14-18

| I authorize Factory Expo Home Centers to build my house, per this plan. |
|-------------------------------------------------------------------------|
| x                                                                       |
| Customer Signature/Date                                                 |