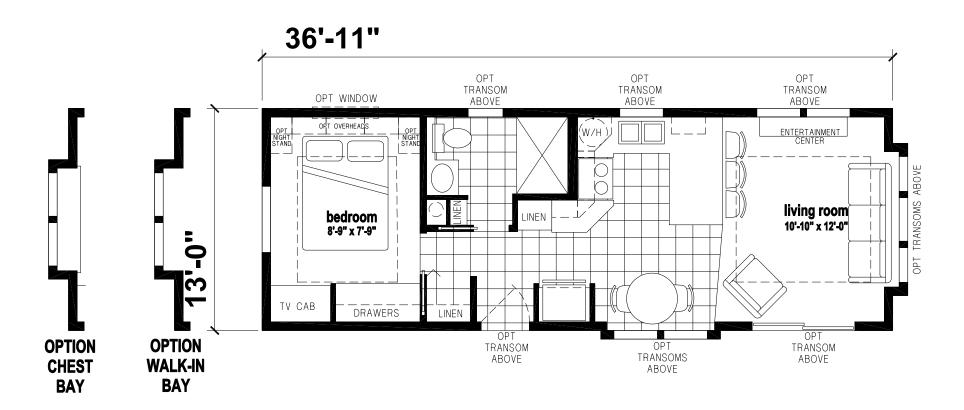

## **Campina**

Palm Bay Series

481 SQ. FT. (Approximate) 1 Bedroom, 1 Bath

Last Updated: 1-19-22