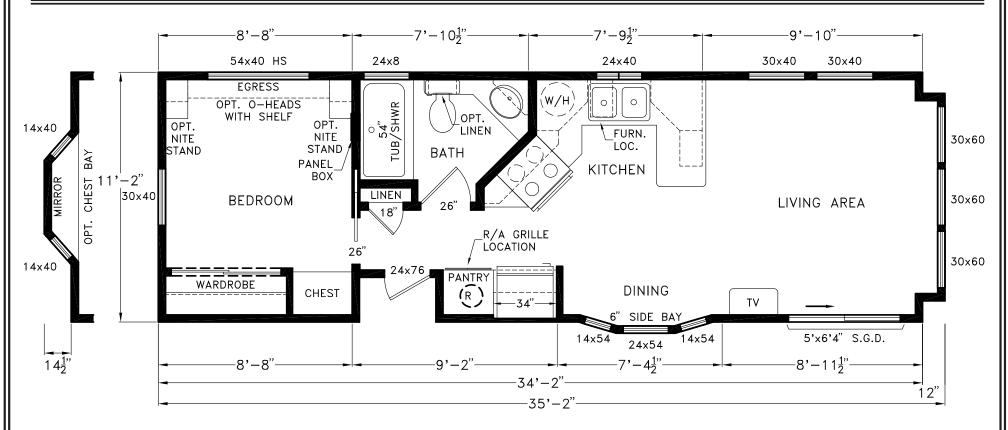

## **Cappleman**

Seashore Cottage Series (ANSI Park Model)

1 Bedroom, 1 Bath Approx. 399 Sq. Ft.

Last Updated: 9-24-18

I authorize Factory Expo Home Centers to build my house, per this plan. **Customer Signature/Date** 