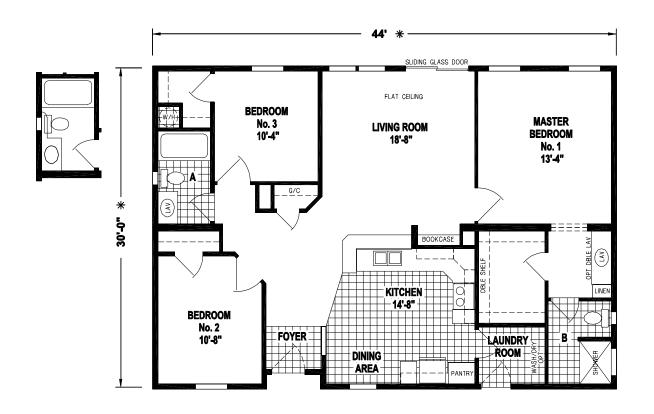

## **Caretta**

**Silver Springs Limited Series** 

3 Bedrooms, 2 Baths Approx. 1,335 Sq. Ft.

Last Updated: 3-8-19

| I authorize Factory Expo Home Centers to build my house, per this plan. |
|-------------------------------------------------------------------------|
| x                                                                       |
| Customer Signature/Date                                                 |