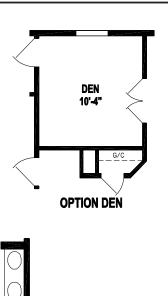

## **Caretta**

**Silver Springs Limited Series** 

3 Bedrooms, 2 Baths Approx. 1,335 Sq. Ft.

Last Updated: 3-8-19

| I authorize Factory Expo Home Centers to build my house, per this plan. |
|-------------------------------------------------------------------------|
| x                                                                       |
| Customer Signature/Date                                                 |