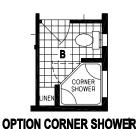

## **Caretta**

**Silver Springs Limited Series** 

3 Bedrooms, 2 Baths Approx. 1,335 Sq. Ft.

Last Updated: 3-8-19

| I authorize Factory Expo Home Centers to build my house, per this plan. |
|-------------------------------------------------------------------------|
| x                                                                       |
| Customer Signature/Date                                                 |