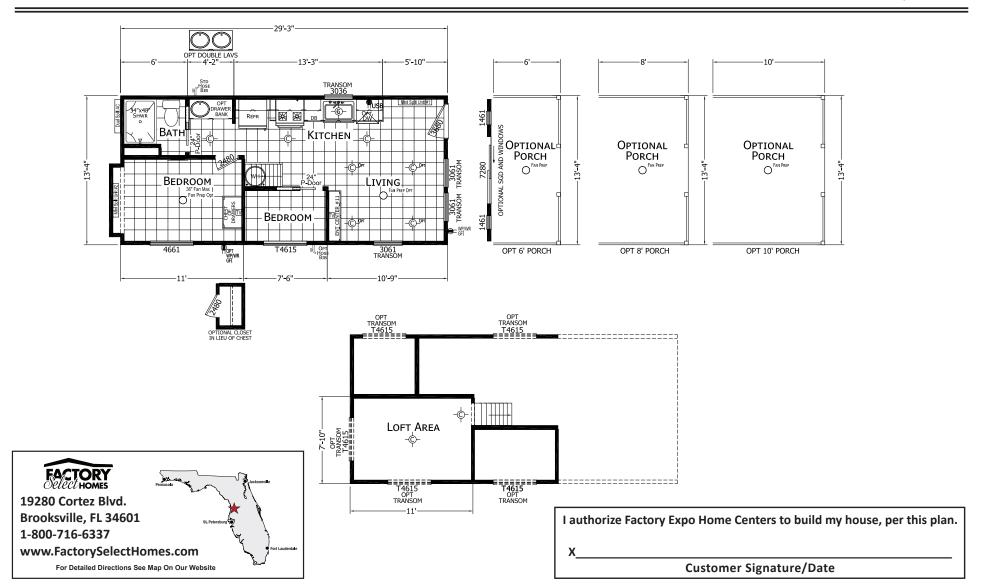

## Carmona

Athens Park Homes Series

## $\mathsf{C} \mathsf{H} \mathsf{A} \mathsf{M} \mathsf{P} \mathsf{I} \mathsf{O} \mathsf{N}^{\circ}$

MANUFACTURED BEAUTIFULLY

2 Bedroom, 1 Bath Approx. 390 Sq. Ft.

Last Updated: 7-27-20

Important: Due to our policy of consistant improvement, all information in our brochures may vary from actual home. The right is reserved to make changes at any time, without notice or obligation, in colors, materials, specifications, processes, and models. All dimensions and square footage calculations are nominal and approximate figures. Please check with your sales person for specific and current information.