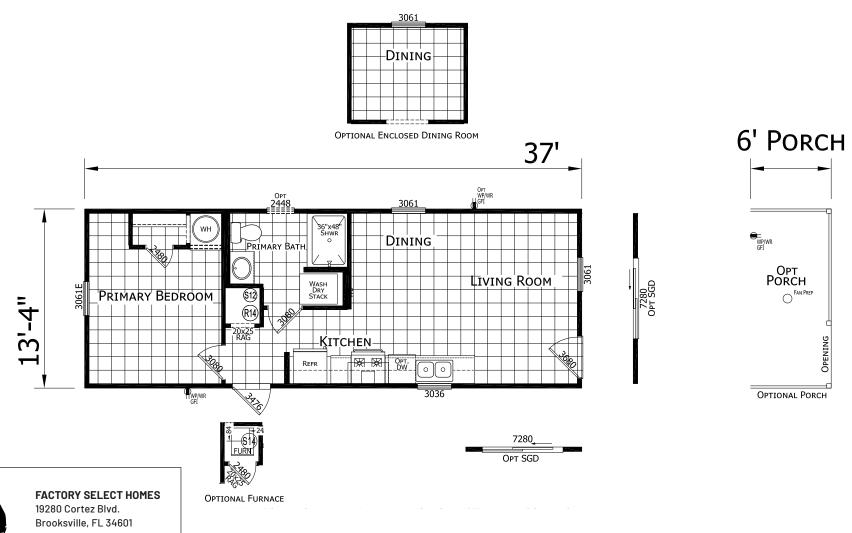

## Cashen

**Prime Series** 

493 SQ. FT. (Approximate) 1 Bedroom, 1 Bath

Last Updated: 11-9-23