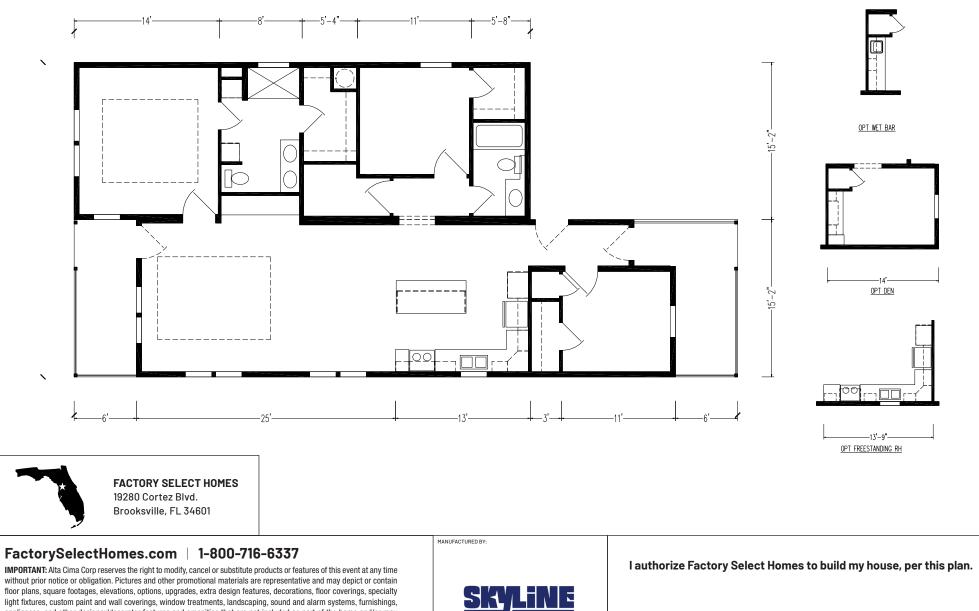

## Cobleton

Silver Springs Limited Series 1,464 SQ. FT. (Approximate) 3 Bedrooms, 2 Baths

Last Updated: 7-29-24

floor plans, square footages, elevations, options, upgrades, extra design features, decorations, floor coverings, specialty light fixtures, custom paint and wall coverings, window treatments, landscaping, sound and alarm systems, furnishings, appliances, and other designer/decorator features and amenities that are not included as part of the home and/or may not be available at all locations. Home, pricing and community information is subject to change, and homes to prior sale, at any time without notice or obligation. ©2020 Alta Cima Corp. All rights reserved.