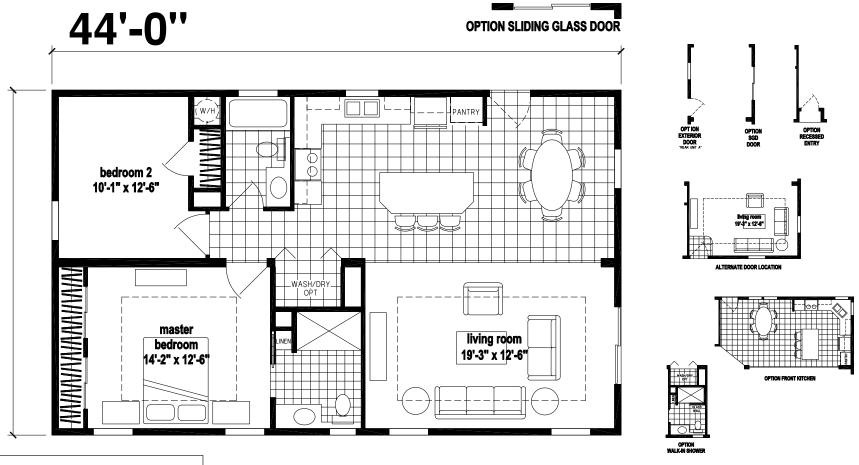

## Cottageville

Silver Springs Limited Series

1,159 SQ. FT. (Approximate) 2 Bedrooms, 2 Baths

Last Updated: 7-5-22