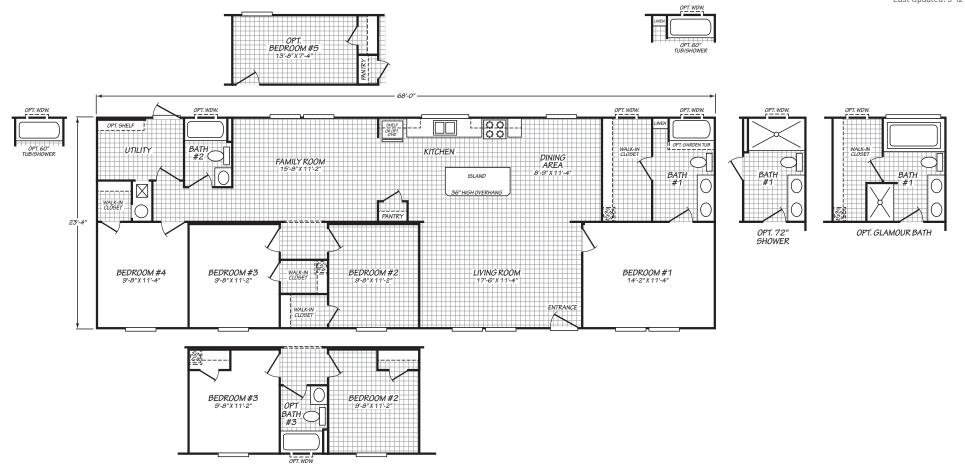

## Dale

**Summit Series** 

1,586 SQ. FT. (Approximate) 4 Bedrooms, 2 Baths

Last Updated: 9-12-22