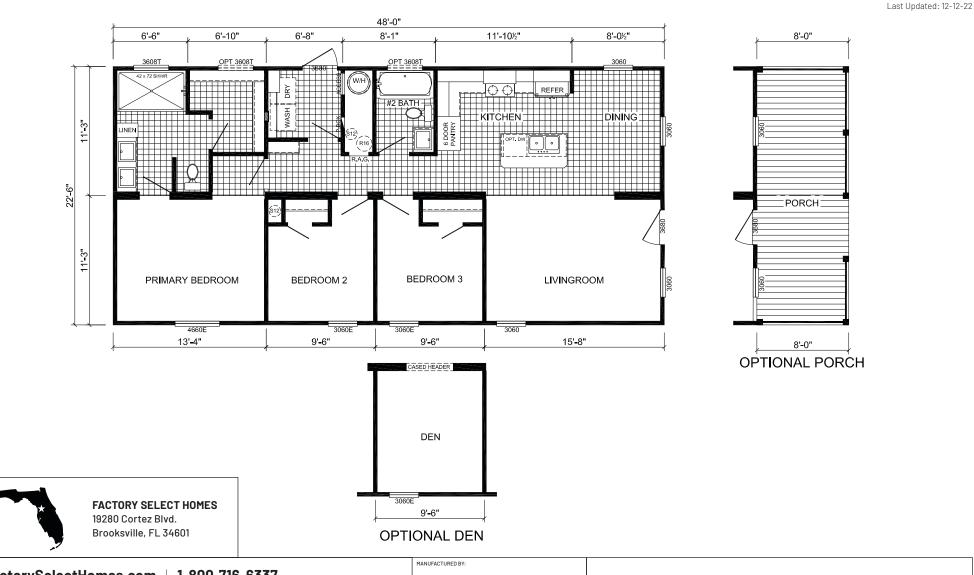

## Earlwood

## **Community Series**

1,080 SQ. FT. (Approximate) 3 Bedrooms, 2 Baths





## FactorySelectHomes.com | 1-800-716-6337

**IMPORTANT:** Alta Cima Corp reserves the right to modify, cancel or substitute products or features of this event at any time without prior notice or obligation. Pictures and other promotional materials are representative and may depict or contain floor plans, square footages, elevations, options, upgrades, extra design features, decorations, floor coverings, specialty light fixtures, custom paint and wall coverings, window treatments, landscaping, sound and alarm systems, furnishings, appliances, and other designer/decorator features and amenities that are not included as part of the home and/or may not be available at all locations. Home, pricing and community information is subject to change, and homes to prior sale, at any time without no