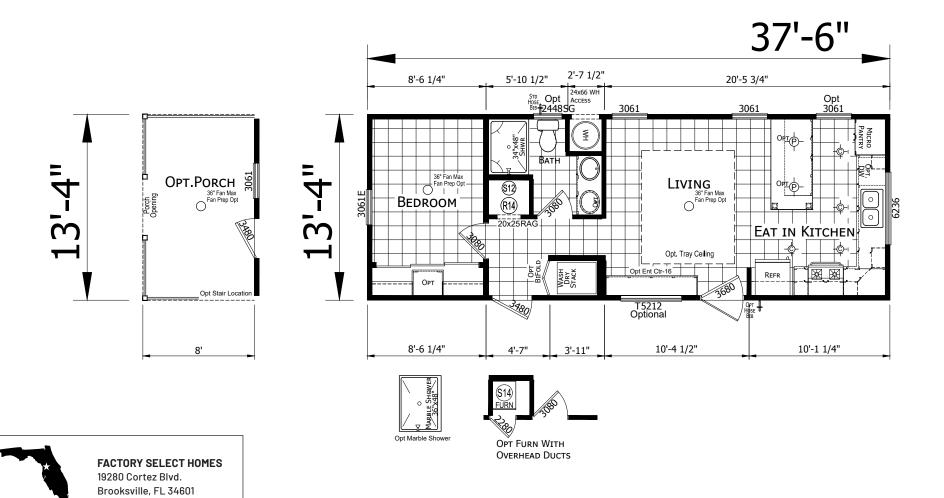

## **Everson**

**Trinity Series** 

499 SQ. FT. (Approximate) 1 Bedroom, 1 Bath

Last Updated: 10-31-24