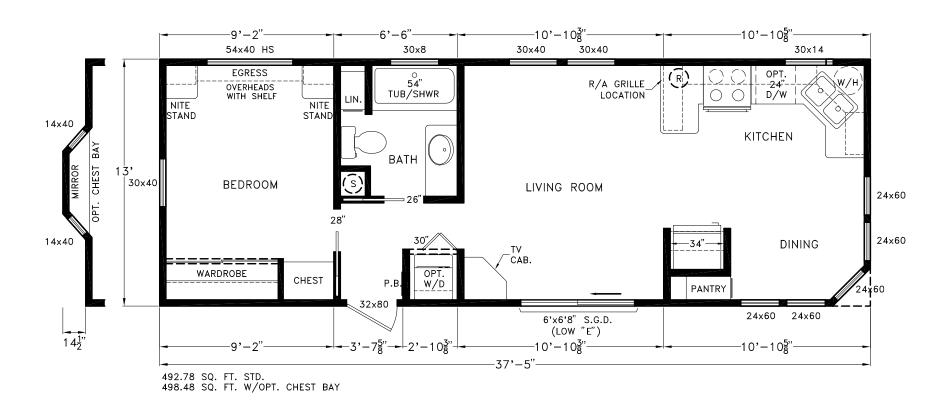

## **Griffin**

Coastal Cottage Series

492 SQ. FT. (Approximate) 1 Bedroom, 1 Bath

Last Updated: 2-9-21