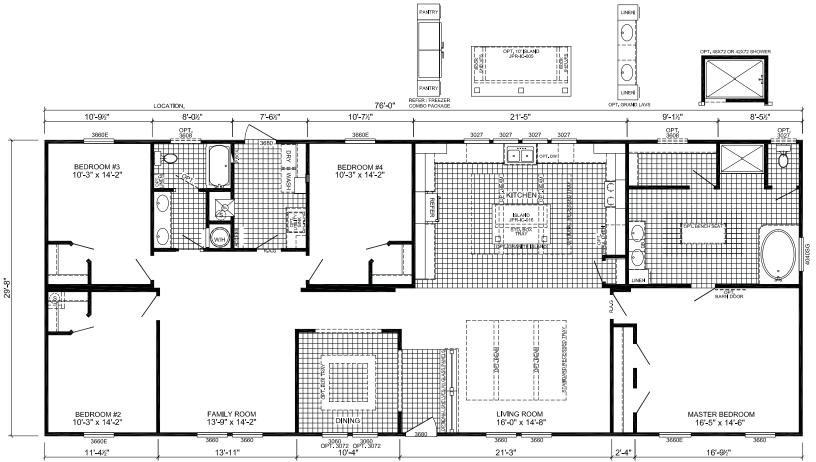

## **Guilford**

Freedom Series

2,254 SQ. FT. (Approximate) 4 Bedrooms, 2 Baths

Last Updated: 12-12-22