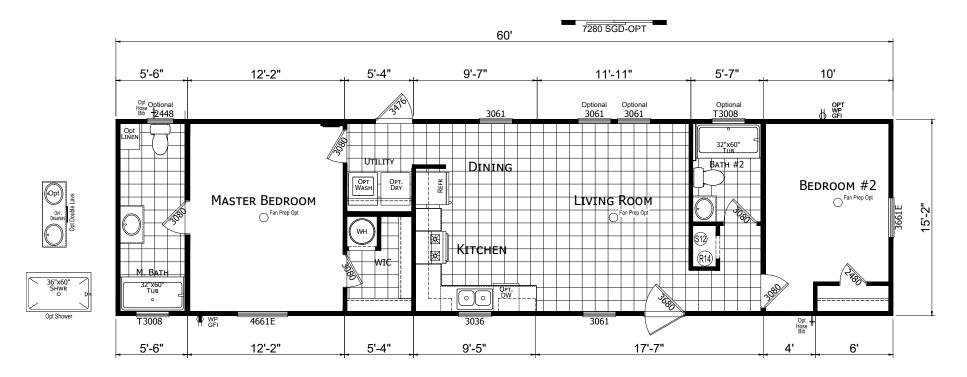

## Hayman

**Trinity Series** 

910 SQ. FT. (Approximate) 2 Bedrooms, 2 Baths

Note: Room Sizes Include Wall Dimensions And Are Not Indicative of True Net Dimensions

Last Updated: 3-25-22