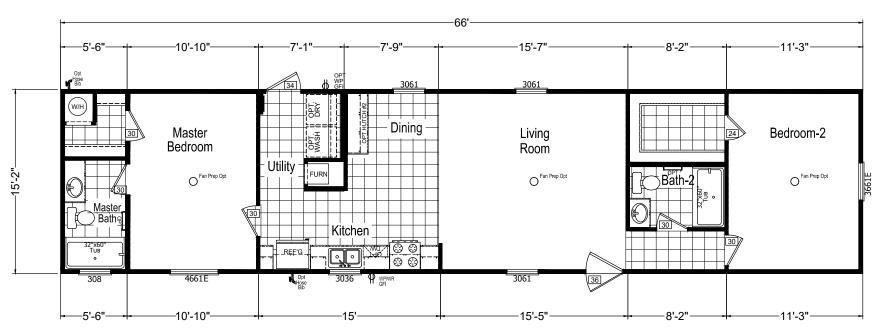

## Henson

**Trinity Series** 

2 Bedrooms, 2 Baths Approx. 1,000 Sq. Ft.

Last Updated: 7-8-20

OPTIONAL DOUBLE WINDOWS
3061E 3061

| I authorize Factory Expo Home Centers to build my house, per this plan. |                         |
|-------------------------------------------------------------------------|-------------------------|
| x                                                                       |                         |
|                                                                         | Customer Signature/Date |