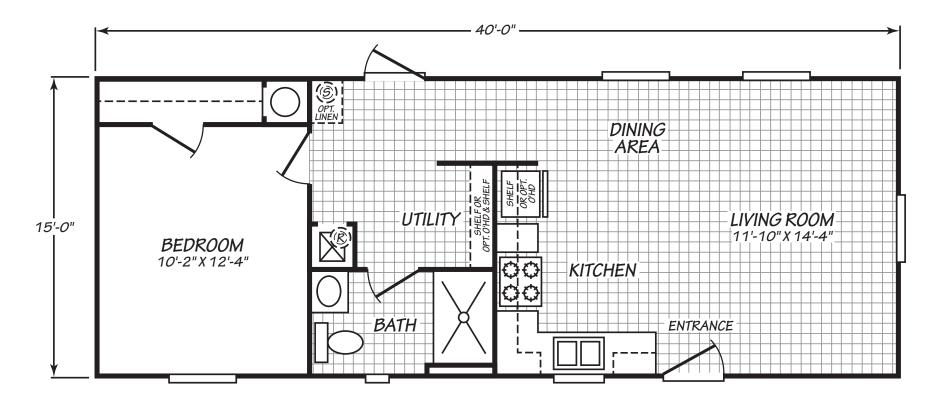

## *Keystone Series* **600 SQ. FT.** (Approximate) 1 Bedroom, 1 Bath

Last Updated: 7-19-22

FACTORY SELECT HOMES 19280 Cortez Blvd. Brooksville, FL 34601