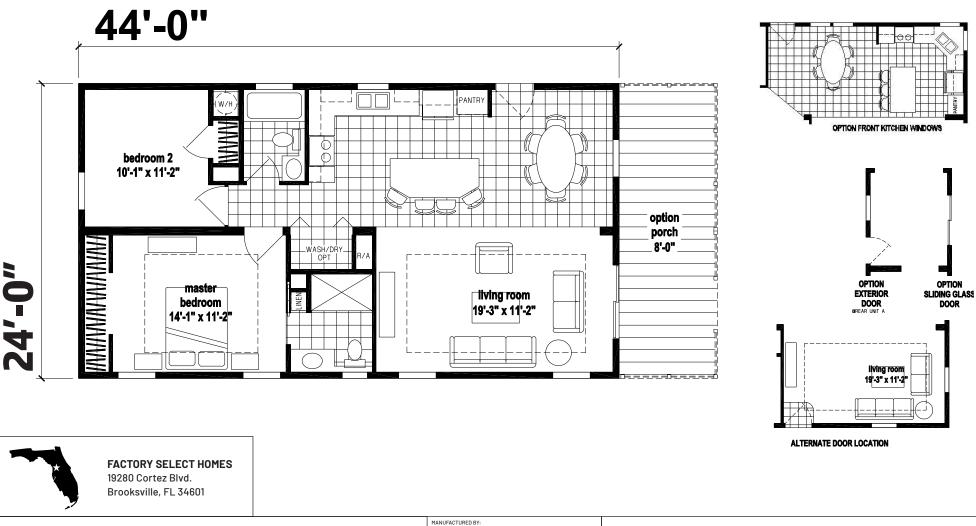

## Silver Springs Limited Series 1,054 SQ. FT. (Approximate) 2 Bedroom, 2 Bath

Last Updated: 7-5-22

SKYLINE