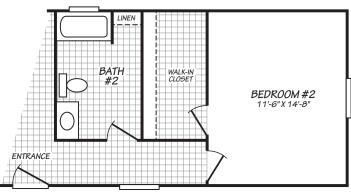

## Keystone Series 1,140 SQ. FT. (Approximate) 3 Bedroom, 2 Bath

Last Updated: 6-21-22

OPT. 2 BEDROOM

FACTORY SELECT HOMES 19280 Cortez Blvd. Brooksville, FL 34601