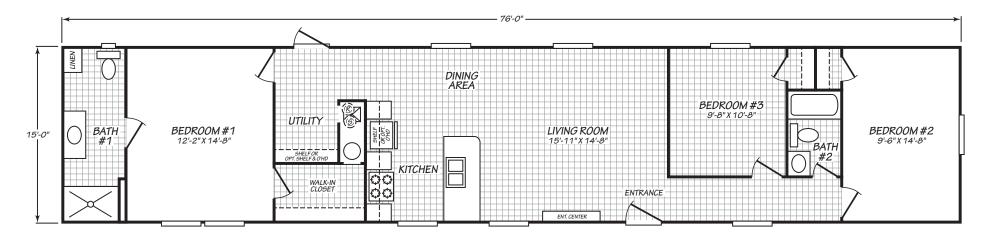

## Keystone Series 1,140 SQ. FT. (Approximate) 3 Bedroom, 2 Bath

Last Updated: 6-21-22

OPT. 2 BEDROOM

FACTORY SELECT HOMES 19280 Cortez Blvd. Brooksville, FL 34601