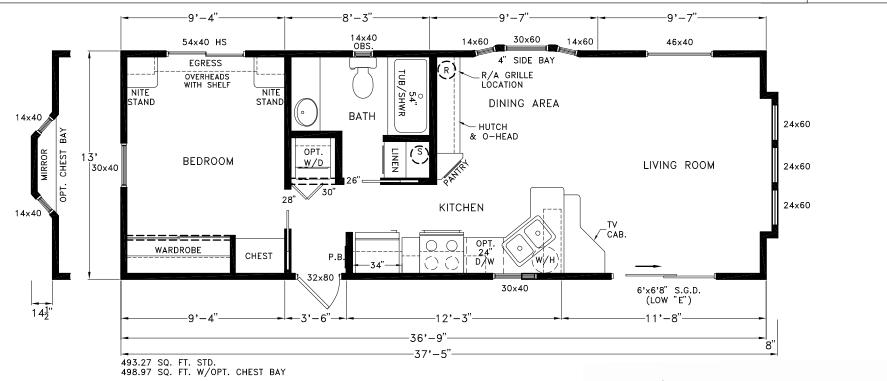

## Coastal Cottage Series

493 SQ. FT. (Approximate) 1 Bedroom, 1 Bath

Last Updated: 2-9-21

FACTORY SELECT HOMES 19280 Cortez Blvd. Brooksville, FL 34601

Optional Stretched Version