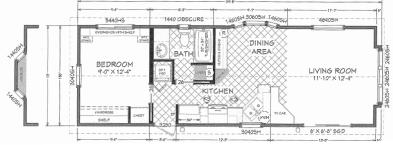

## Coastal Cottage Series

493 SQ. FT. (Approximate) 1 Bedroom, 1 Bath

Last Updated: 2-9-21

FACTORY SELECT HOMES 19280 Cortez Blvd. Brooksville, FL 34601

Optional Stretched Version