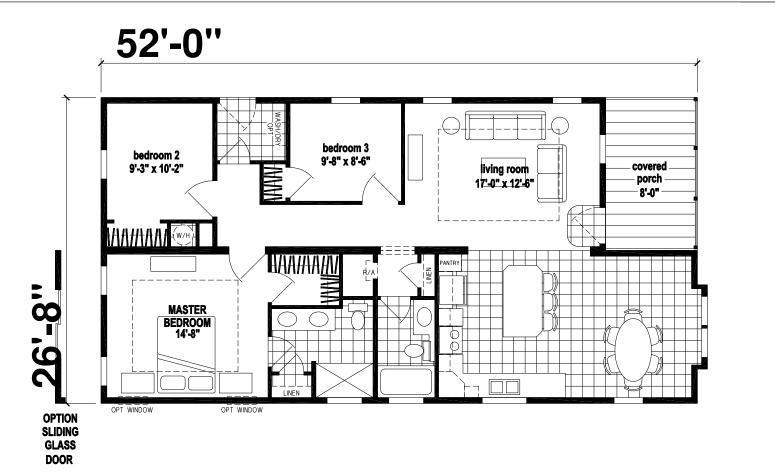

## Lamson

Silver Springs Limited Series

1,378 SQ. FT. (Approximate) 3 Bedrooms, 2 Baths

Last Updated: 7-5-22