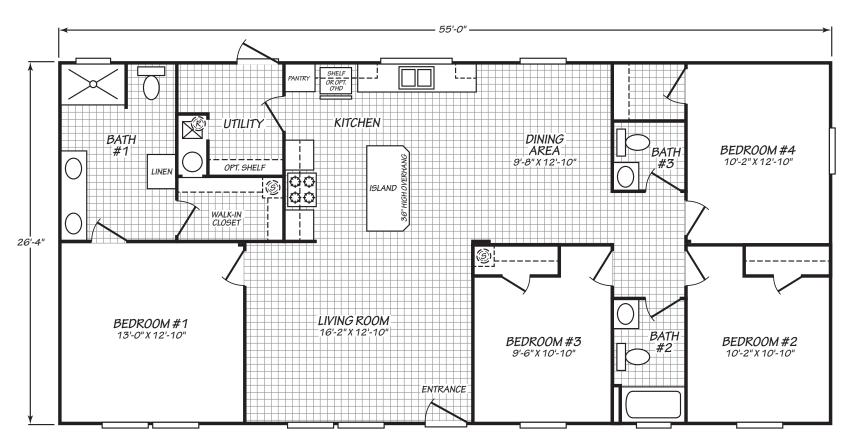

## Lizella

**Summit Series** 

1,474 SQ. FT. (Approximate) 4 Bedrooms, 2 Baths

Last Updated: 8-17-22