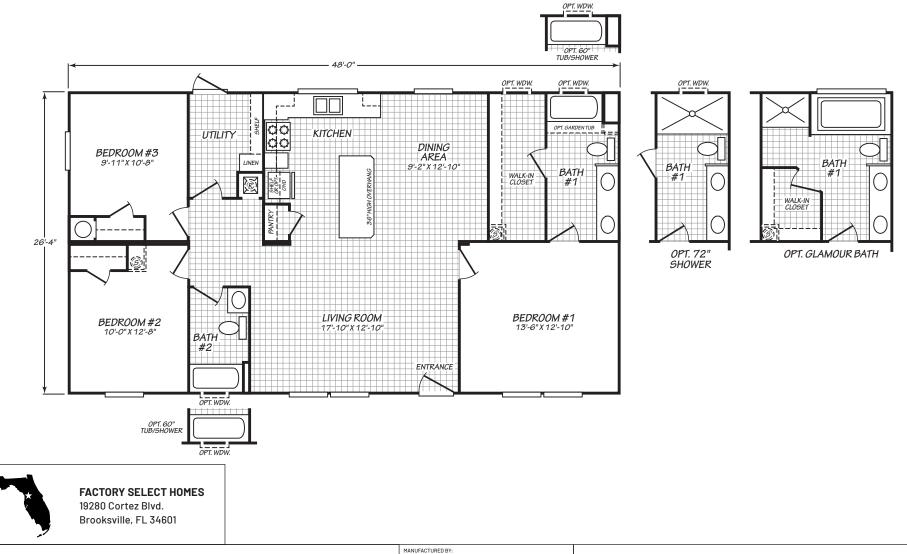

## Lyttleton

## Summit Series

1,263 SQ. FT. (Approximate) 3 Bedrooms, 2 Baths

Last Updated: 9-12-22