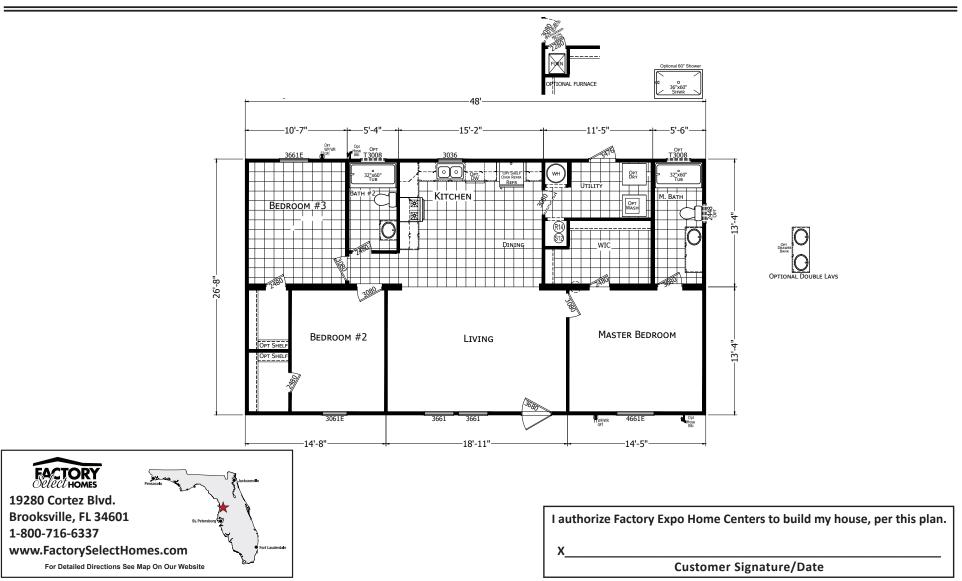

## Macclenny Forest Manor Series

 $\mathsf{C} \mathsf{H} \mathsf{A} \mathsf{M} \mathsf{P} \mathsf{I} \mathsf{O} \mathsf{N}^{\circ}$ 

MANUFACTURED BEAUTIFULLY

3 Bedrooms, 2 Baths Approx. 1,280 Sq. Ft.

Last Updated: 6-2-20