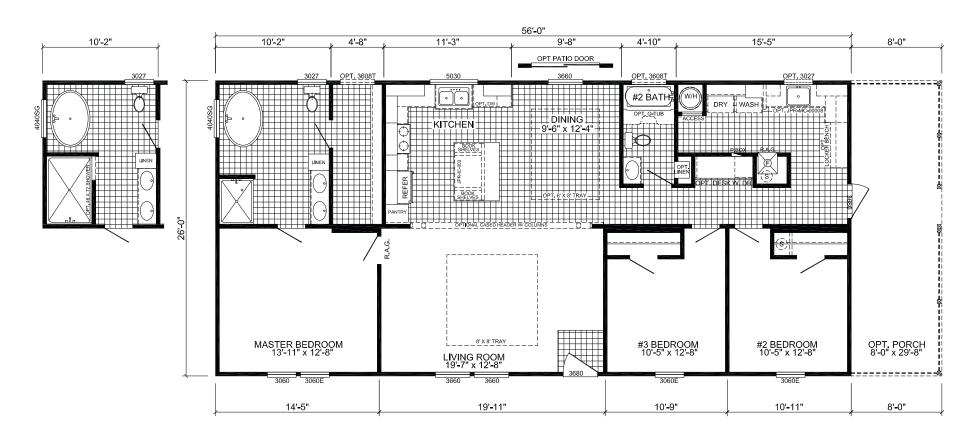

## **Mahaffey**

Freedom Series

1,664 SQ. FT. (Approximate) 3 Bedrooms, 2 Baths

Last Updated: 12-12-22