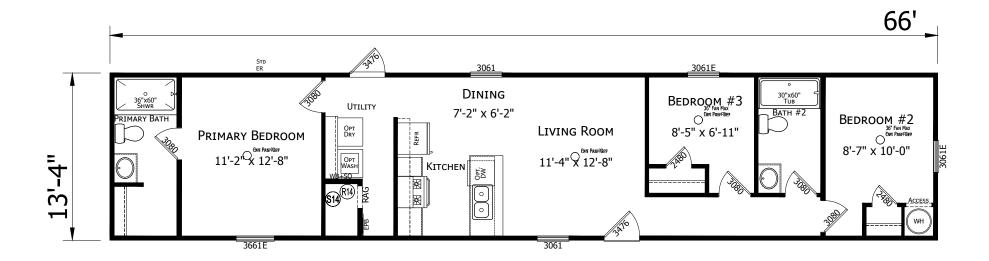

## **Marianna**

**Prime Series** 

880 SQ. FT. (Approximate) 3 Bedrooms, 2 Baths

Last Updated: 7-26-23

FACTORY SELECT HOMES 19280 Cortez Blvd. Brooksville, FL 34601