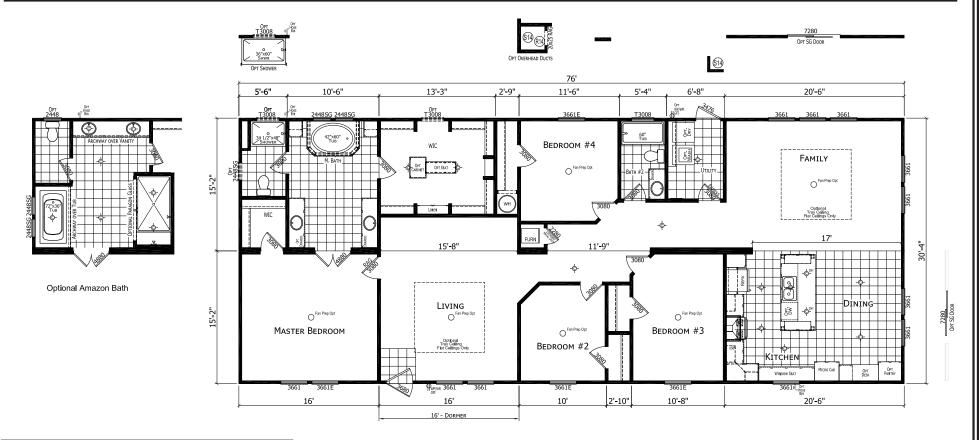

## **Marvin**

**Crossings Limited Series** 

4 Bedrooms, 2 Baths Approx. 2,305 Sq. Ft.

Last Updated: 1-6-20

| I authorize Factory Expo Home Centers to build my house, per this plan. |
|-------------------------------------------------------------------------|
| X                                                                       |
| Customer Signature/Date                                                 |