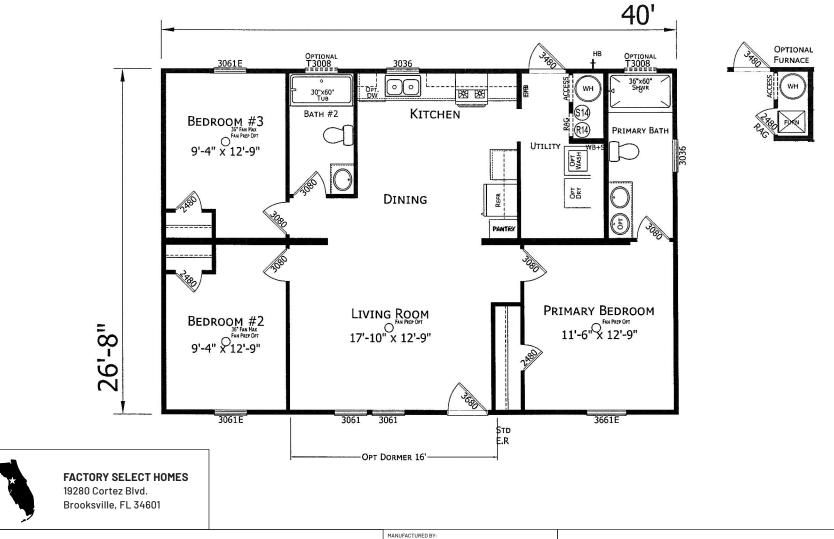

## Mayapple

Lake Manor Series

1,001 SQ. FT. (Approximate) 3 Bedroom, 2 Bath

Last Updated: 8-14-24