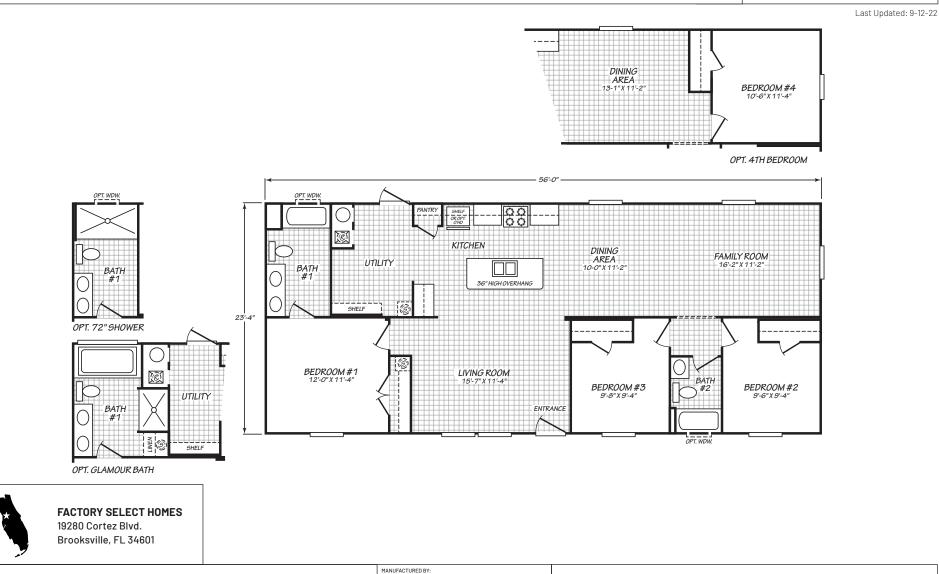

## Menio

## Summit Series 1,306 SQ. FT. (Approximate) 3 Bedrooms, 2 Baths





## FactorySelectHomes.com | 1-800-716-6337

**IMPORTANT:** Alta Cima Corp reserves the right to modify, cancel or substitute products or features of this event at any time without prior notice or obligation. Pictures and other promotional materials are representative and may depict or contain floor plans, square footages, elevations, options, upgrades, extra design features, decorations, floor coverings, specialty light fixtures, custom paint and wall coverings, window treatments, landscaping, sound and alarm systems, furnishings, appliances, and other designer/decorator features and amenities that are not included as part of the home and/or may not be available at all locations. Home, pricing and community information is subject to change, and homes to prior sale, at any time without no