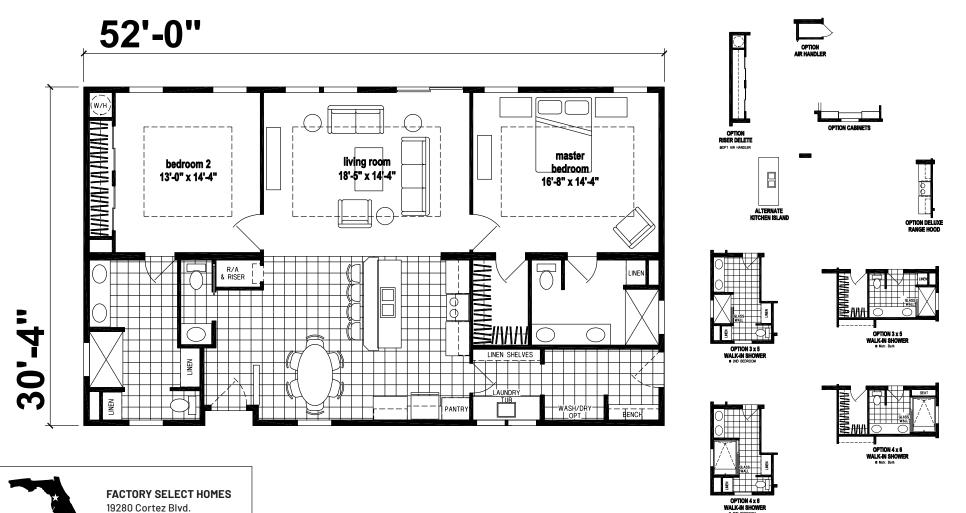

## **Morriston**

Silver Springs Limited Series

1,577 SQ. FT. (Approximate) 2 Bedrooms, 2.5 Baths

Last Updated: 7-5-22