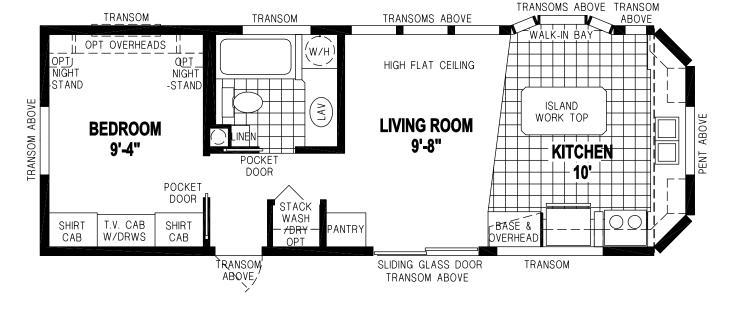

## **Overlane**

**Shore Park Series** 

1 Bedroom, 1 Bath Approx. 481 Sq. Ft. Park Model - HUD Code

Last Updated: 3-8-19