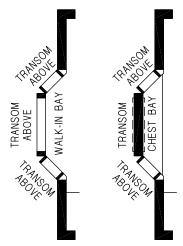

## **Overlane**

**Shore Park Series** 





1 Bedroom, 1 Bath Approx. 481 Sq. Ft. Park Model - HUD Code

Last Updated: 3-8-19



## **OPTION WARDROBE**









| I authorize Factory Expo Home Centers to build my house, per this plan. |
|-------------------------------------------------------------------------|
| X                                                                       |
| Customer Signature/Date                                                 |

Important: Due to our policy of consistant improvement, all information in our brochures may vary from actual home. The right is reserved to make changes at any time, without notice or obligation, in colors, materials, specifications, processes, and models. All dimensions and square footage calculations are nominal and approximate figures. Please check with your sales person for specific and current information.