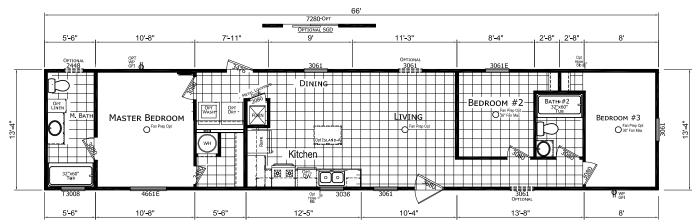

## **Owens**

**Trinity Series** 

3 Bedrooms, 2 Baths Approx. 880 Sq. Ft.

Last Updated: 7-8-20

| ۱a | outhorize Factory Expo Home Centers to build my house, per this plan |
|----|----------------------------------------------------------------------|
| >  | (                                                                    |
|    | Customer Signature/Date                                              |