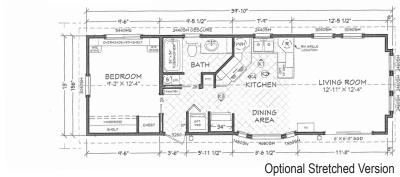

## **Oxley**

## **Coastal Cottage Series**

## 499 SQ. FT. (Approximate) 1 Bedroom, 1 Bath

Last Updated: 2-9-21