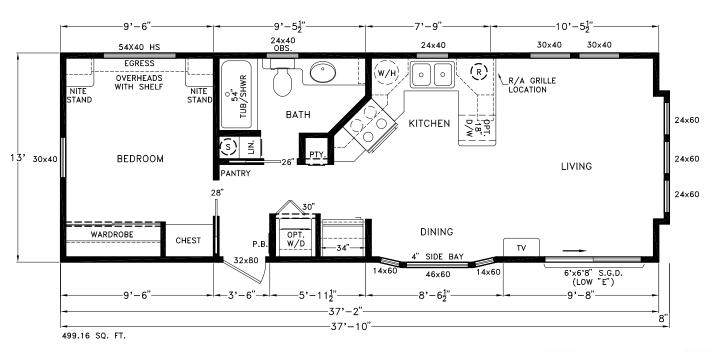

## **Oxley**

## **Coastal Cottage Series**

## 499 SQ. FT. (Approximate) 1 Bedroom, 1 Bath

Last Updated: 2-9-21