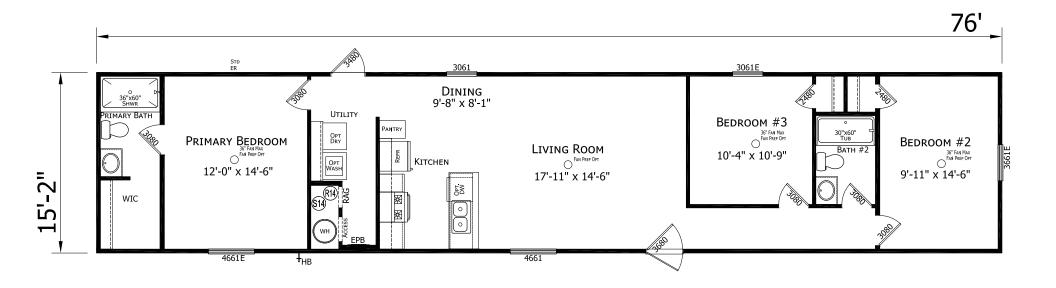

## **Pruden**

**Prime Series** 

1,153 SQ. FT. (Approximate) 3 Bedroom, 2 Bath

Last Updated: 6-21-24